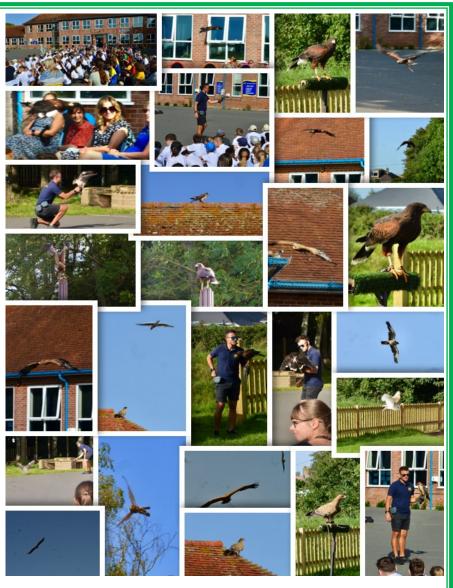

# FLYING HIGH AT AJS!

To mark the beginning of this year's 'High Flyer' awards, we welcomed the team from Liberty's Owl, Raptor and Reptile Centre, for our special annual visit this week.

What an amazing whole school experience we had; from 'jawdropping' low swooping, to circling above our heads. We even had some of the wonderful birds taking their spot on the top of our school roof! It was our very own AJS 'air show'!

Our thanks goes to the Liberty's team for yet another spectacular event.