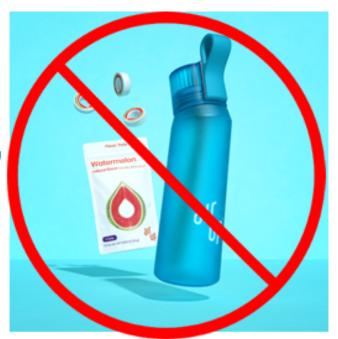

# IMPORTANT NOTICE: 'AIR-UP'\* BOTTLES BANNED

As shared in the newsletter on 26.1.24, AJS pupils are now not allowed to bring Air-Up bottles, or \*any similar brands/designs, into school.

We have had a considerable number of issues around these bottles being lost and/or taken, as well as children fiddling with, arguing over and removing the expensive inserts during the day. Precious teaching and learning time has been lost having to deal with these issues, and children have been very upset if these issues have affected them.

This problem is reminiscent of the 'Prime' drink bottles issues that we dealt with last academic year.

AJS pupils should only bring in <u>plain</u> water in inexpensive bottles, every day; please ensure that these have your child's name on it.

Keep 'Air-Up'-type bottles for weekends and evenings – they are not appropriate for during the school day at AJS.

Thank you for your help with this issue.