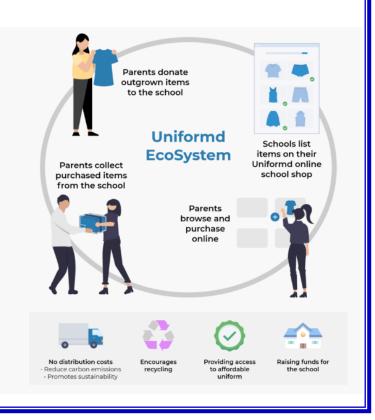

# Preloved School Uniform Shop

Get all your school essentials and more from our Preloved School Uniform Shop. Support the school, save money and be

greener!

We also have a selection of polo shirts, coats, shoes, Christmas jumpers and dress-up items for school theme days.