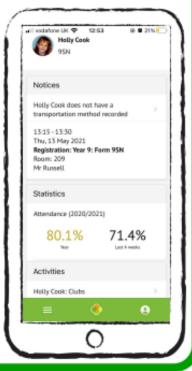

# Arbor is our school database, which holds all of your child's key data:

# This information includes your address and contact details.

Arbor can be accessed either through a web browser or an app on your phone. The app also allows you to confirm and edit the contact details we have on file for you.

Any parent who has not already signed up you will have been resent your login details today.

\*Arbor will be used for booking Parent Evening appointments.

Details to follow next week....\*